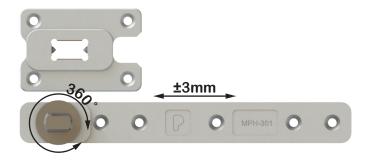

## MPH-300S Technical specifications

- Capacity to load up to 500 kg.
- Door thickness of 40mm to 120mm.
- Easy and quick installation with zero maintenance needs.
- Easy adjustment with the door installed in its place.
- Horizontal adjustability of ±5mm of the top side of the mechanism.
- Horizontal adjustability of ±3mm of the bottom side of the mechanism.
- Freely moving, with no stop point or return mechanism.
- Opens both ways (right left) with a 360° motion range.
- Allows the transfer of fully assembled, ready for installation doors.
- Suitable for large doors, made of steel, wood, aluminium or glass (with frame).
- No special infrastructure required on floor and ceiling.
- For external or internal doors with single or double installations.
- For residential or business use.