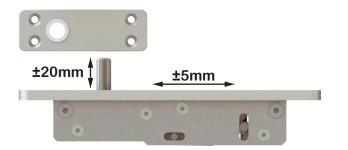

## MPH-300S Technical specifications

- Capacity to load up to 500 kg.
- Door thickness of 40mm to 120mm.
- Easy and quick installation with zero maintenance needs.
- Easy adjustment with the door installed in its place.
- Horizontal adjustability of ±5mm of the top side of the mechanism.
- Horizontal adjustability of ±3mm of the bottom side of the mechanism.
- Freely moving, with no stop point or return mechanism.
- Opens both ways (right left) with a 360° motion range.
- Allows the transfer of fully assembled, ready for installation doors.
- Suitable for large doors, made of steel, wood, aluminium or glass (with frame).
- No special infrastructure required on floor and ceiling.
- For external or internal doors with single or double installations.
- For residential or business use.