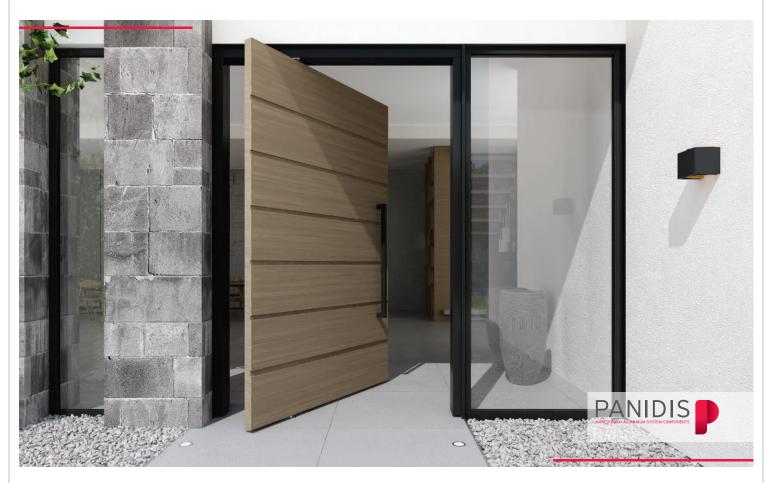

## Pivot hinge - MPH-300S

## MPH-300S Technical specifications

- Capacity to load up to 500 kg.
- Door thickness of 40mm to 120mm.
- Easy and quick installation with zero maintenance needs.
- Easy adjustment with the door installed in its place.
- Horizontal adjustability of ±5mm of the top side of the mechanism.
- Horizontal adjustability of ±3mm of the bottom side of the mechanism.
- Freely moving, with no stop point or return mechanism.
- Opens both ways (right left) with a 360° motion range.
- Allows the transfer of fully assembled, ready for installation doors.
- Suitable for large doors, made of steel, wood, aluminium or glass (with frame).
- No special infrastructure required on floor and ceiling.
- For external or internal doors with single or double installations.
- For residential or business use.