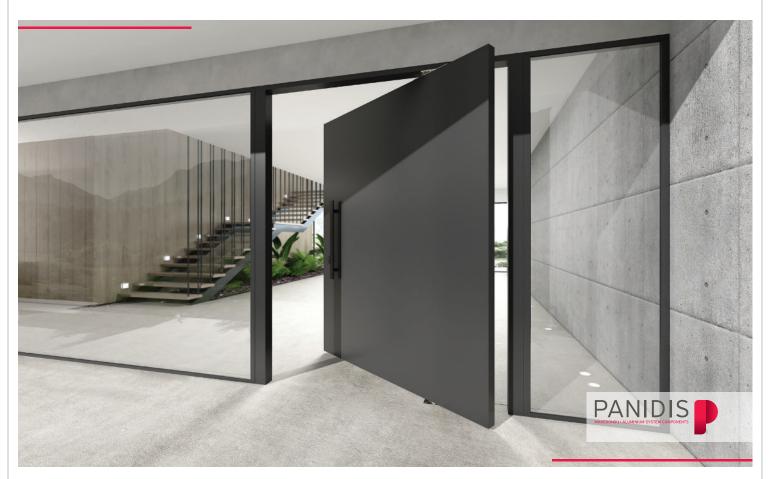

## Pivot hinge - MPH-300

## MPH-300 Technical specifications

- Capacity to load up to 500 kg.
- Door thickness of 40mm to 120mm.
- Safe installation on the bottom side threshold with the pre-installation of M6 female rivets on it.
- Easy and quick installation with zero maintenance needs.
- Easy adjustment with the door installed in its place.
- Horizontal adjustability of ±5mm of the top side of the mechanism.
- Horizontal adjustability of ±3mm of the bottom side of the mechanism.
- Freely moving, with no stop point or return mechanism.
- Opens both ways (right left) with a 360° motion range.
- Allows the transfer of fully assembled, ready for installation doors
- Suitable for large doors, made of steel, wood, aluminium or glass (with frame).
- No special infrastructure required on floor and ceiling.
- For external or internal doors with single or double installations.
- For residential or business use.