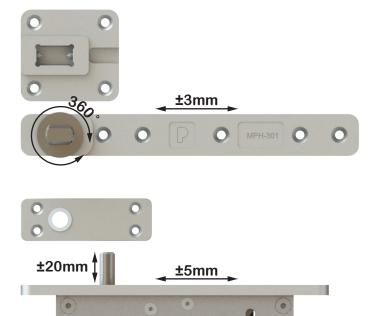

## Pivot hinge - MPH-300

## MPH-300 Technical specifications

- Capacity to load up to 500 kg.
- Door thickness of 40mm to 120mm.
- Safe installation on the bottom side threshold with the pre-installation of M6 female rivets on it.
- Easy and quick installation with zero maintenance needs.
- Easy adjustment with the door installed in its place.
- Horizontal adjustability of ±5mm of the top side of the mechanism.
- Horizontal adjustability of ±3mm of the bottom side of the mechanism.
- Freely moving, with no stop point or return mechanism.
- Opens both ways (right left) with a 360° motion range.
- Allows the transfer of fully assembled, ready for installation doors
- Suitable for large doors, made of steel, wood, aluminium or glass (with frame).
- No special infrastructure required on floor and ceiling.
- For external or internal doors with single or double installations.
- For residential or business use.