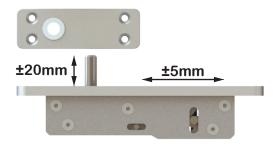

## MPH-150S Technical specifications

- Capacity to load up to 250 kg.
- Door thickness of 40mm to 90mm.
- Easy and quick installation with zero maintenance needs.
- Easy adjustment with the door installed in its place.
- Horizontal adjustability of ±5mm of the top side of the mechanism.
- Horizontal adjustability of ±3mm of the bottom side of the mechanism.
- Freely moving, with no stop point or return mechanism.
- Opens both ways (right left) with a 360° motion range.
- Allows the transfer of fully assembled, ready for installation doors.
- Suitable for large doors, made of steel, wood, aluminium or glass (with frame).
- No special infrastructure required on floor and ceiling.
- For external or internal doors with single or double installations.
- For residential or business use.