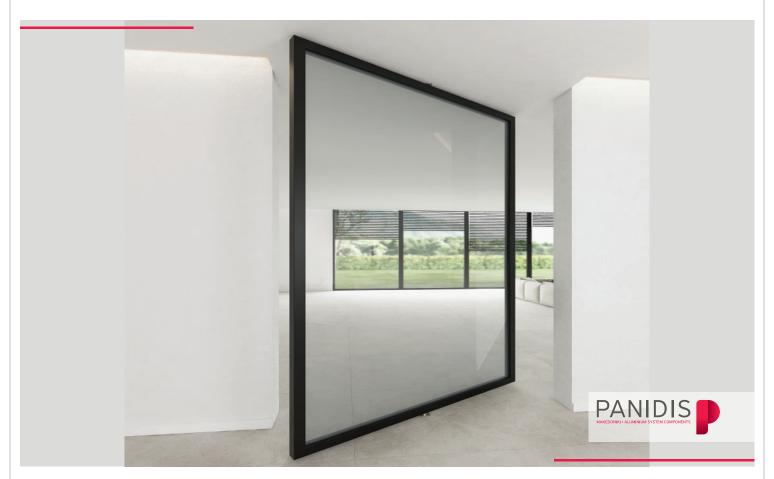

## Pivot hinge - MPH-150S

## MPH-150S Technical specifications

- Capacity to load up to 250 kg.
- Door thickness of 40mm to 90mm.
- Easy and quick installation with zero maintenance needs.
- Easy adjustment with the door installed in its place.
- Horizontal adjustability of ±5mm of the top side of the mechanism.
- Horizontal adjustability of ±3mm of the bottom side of the mechanism.
- Freely moving, with no stop point or return mechanism.
- Opens both ways (right left) with a 360° motion range.
- Allows the transfer of fully assembled, ready for installation doors.
- Suitable for large doors, made of steel, wood, aluminium or glass (with frame).
- No special infrastructure required on floor and ceiling.
- For external or internal doors with single or double installations.
- For residential or business use.