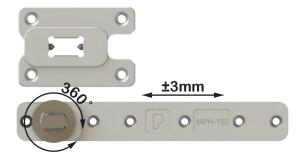

## MPH-150S Technical specifications

- Capacity to load up to 250 kg.
- Door thickness of 40mm to 90mm.
- Easy and quick installation with zero maintenance needs.
- Easy adjustment with the door installed in its place.
- Horizontal adjustability of ±5mm of the top side of the mechanism.
- Horizontal adjustability of ±3mm of the bottom side of the mechanism.
- Freely moving, with no stop point or return mechanism.
- Opens both ways (right left) with a 360° motion range.
- Allows the transfer of fully assembled, ready for installation doors.
- Suitable for large doors, made of steel, wood, aluminium or glass (with frame).
- No special infrastructure required on floor and ceiling.
- For external or internal doors with single or double installations.
- For residential or business use.