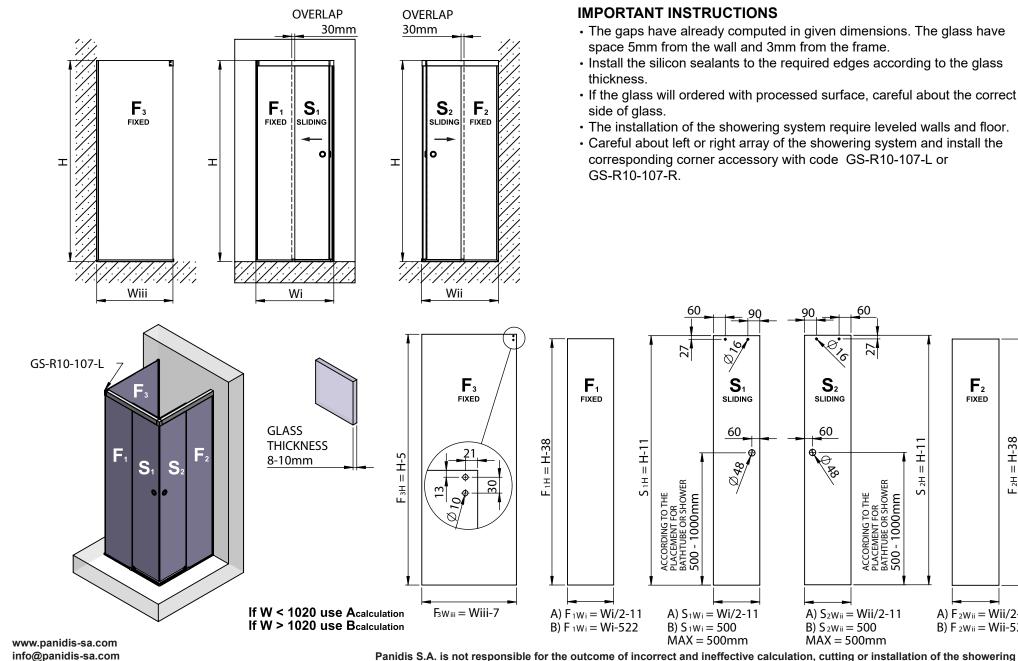

Shower system in three sided, with two sliding doors and three fixed glass panels. **GS-R13** 

F₂

FIXED

A)  $F_{2Wii} = Wii/2-11$ 

B)  $F_{2Wii} = Wii-522$ 

H-11

Ш

2Η

S

= H-38

 $\rm F_{2H}$ 

Panidis S.A. is not responsible for the outcome of incorrect and ineffective calculation, cutting or installation of the showering systems.

info@panidis-sa.com

Panidis S.A. is not responsible for the outcome of incorrect and ineffective installation of the showering systems.