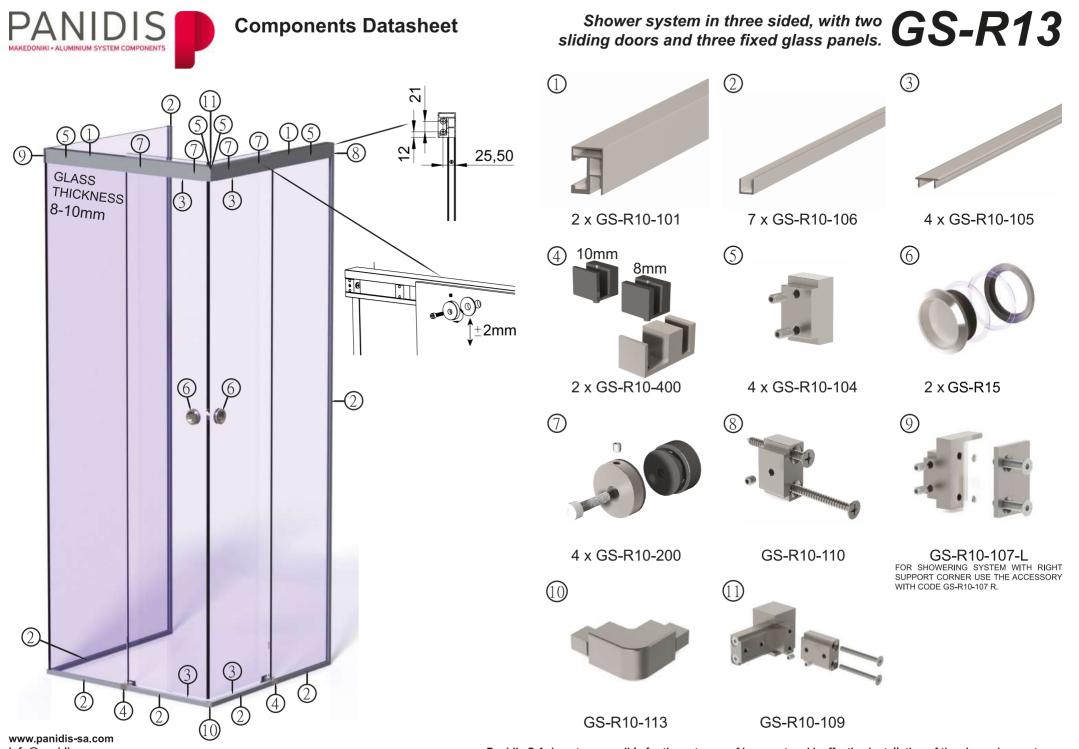

Shower system in three sided, with two sliding doors and three fixed glass panels. **GS-R13** 

F₂

FIXED

A)  $F_{2Wii} = Wii/2-11$ 

B)  $F_{2Wii} = Wii-522$ 

H-11

Ш

2Η

## Components Requirements Pieces **GS-R10 / 11 / 12 / 13**

| ТҮРЕ                                        | CODE                       | GS-R10     | GS-R11     | GS-R12     | GS-R13     |
|---------------------------------------------|----------------------------|------------|------------|------------|------------|
| PROFILE*                                    |                            |            |            |            |            |
| MAIN PROFILE                                | GS-R10-101                 | x (1) pcs. | x (1) pcs. | x (2) pcs. | x (2) pcs. |
| U-SHAPE PROFILE                             | GS-R10-106                 | x (3) pcs. | x (5) pcs. | x (6) pcs. | x (7) pcs. |
| COVER PROFILE                               | GS-R10-105                 | x (2) pcs. | x (2) pcs. | x (4) pcs. | x (4) pcs. |
| KIT                                         |                            |            |            | 2 x KIT**  |            |
| STOPPER                                     | GS-R10-104                 | x (2) pcs. | x (2) pcs. | x (4) pcs. | x (4) pcs. |
| WALL MOUNT                                  | GS-R10-110                 | x (2) pcs. | x (1) pcs. | x (2) pcs. | x (1) pcs. |
| ROLLER                                      | GS-R10-200                 | x (2) pcs. | x (2) pcs. | x (4) pcs. | x (4) pcs. |
| PULL HANDLE                                 | GS-R15                     | x (1) pcs. | x (1) pcs. | x (2) pcs. | x (2) pcs. |
| FLOOR GUIDE                                 | GR-R10-400                 | x (1) pcs. | x (1) pcs. | x (2) pcs. | x (2) pcs. |
| CORNER PARTS***                             |                            |            |            |            |            |
| FIXED GLASS SUPPORT<br>CORNER LEFT OR RIGHT | GS-R10-107<br><b>L / R</b> | -          | x (1) pcs. | -          | x (1) pcs. |
| MAIN PROFILE CORNER                         | GS-R10-109                 | -          | -          | x (1) pcs. | x (1) pcs. |
| U-SHAPE PROFILE<br>CORNER                   | GS-R10-113                 | -          | -          | x (1) pcs. | x (1) pcs. |

\* YOU NEED TO CUT EACH RAIL PROFILE TO SMALLER PIECES.

\*\* FOR GS-R12 & GS-R13 NEED TO ORDER 2 x INSTALLATION KIT.

\*\*\* FOR GS-R11, GS-R12 & GS-R13 NEED TO ORDER CORNER PARTS. CORNER PART GS-R10-107 IS NOT REVERSIBLE.