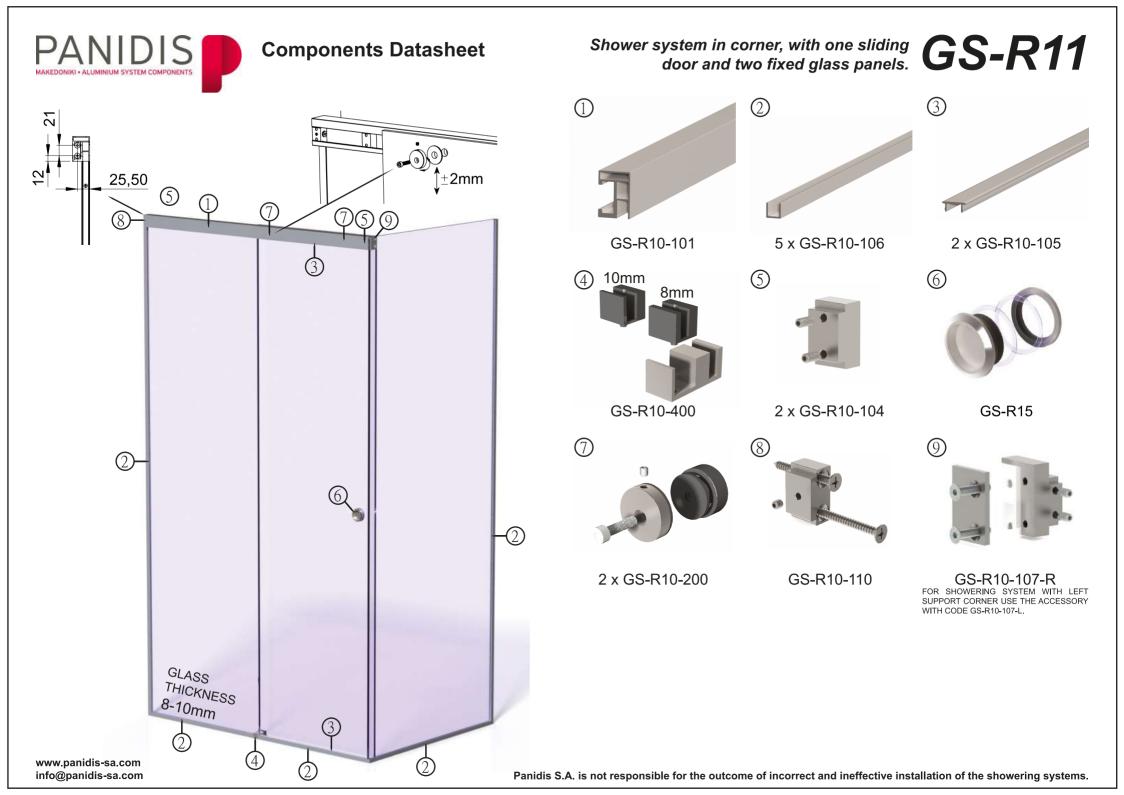

## Components Requirements Pieces **GS-R10 / 11 / 12 / 13**

| ТҮРЕ                                        | CODE                       | GS-R10     | GS-R11     | GS-R12     | GS-R13     |
|---------------------------------------------|----------------------------|------------|------------|------------|------------|
| PROFILE*                                    |                            |            |            |            |            |
| MAIN PROFILE                                | GS-R10-101                 | x (1) pcs. | x (1) pcs. | x (2) pcs. | x (2) pcs. |
| U-SHAPE PROFILE                             | GS-R10-106                 | x (3) pcs. | x (5) pcs. | x (6) pcs. | x (7) pcs. |
| COVER PROFILE                               | GS-R10-105                 | x (2) pcs. | x (2) pcs. | x (4) pcs. | x (4) pcs. |
| KIT                                         |                            |            |            | 2 x KIT**  |            |
| STOPPER                                     | GS-R10-104                 | x (2) pcs. | x (2) pcs. | x (4) pcs. | x (4) pcs. |
| WALL MOUNT                                  | GS-R10-110                 | x (2) pcs. | x (1) pcs. | x (2) pcs. | x (1) pcs. |
| ROLLER                                      | GS-R10-200                 | x (2) pcs. | x (2) pcs. | x (4) pcs. | x (4) pcs. |
| PULL HANDLE                                 | GS-R15                     | x (1) pcs. | x (1) pcs. | x (2) pcs. | x (2) pcs. |
| FLOOR GUIDE                                 | GR-R10-400                 | x (1) pcs. | x (1) pcs. | x (2) pcs. | x (2) pcs. |
| CORNER PARTS***                             |                            |            |            |            |            |
| FIXED GLASS SUPPORT<br>CORNER LEFT OR RIGHT | GS-R10-107<br><b>L / R</b> | -          | x (1) pcs. | -          | x (1) pcs. |
| MAIN PROFILE CORNER                         | GS-R10-109                 | -          | -          | x (1) pcs. | x (1) pcs. |
| U-SHAPE PROFILE<br>CORNER                   | GS-R10-113                 | -          | -          | x (1) pcs. | x (1) pcs. |

\* YOU NEED TO CUT EACH RAIL PROFILE TO SMALLER PIECES.

\*\* FOR GS-R12 & GS-R13 NEED TO ORDER 2 x INSTALLATION KIT.

\*\*\* FOR GS-R11, GS-R12 & GS-R13 NEED TO ORDER CORNER PARTS. CORNER PART GS-R10-107 IS NOT REVERSIBLE.