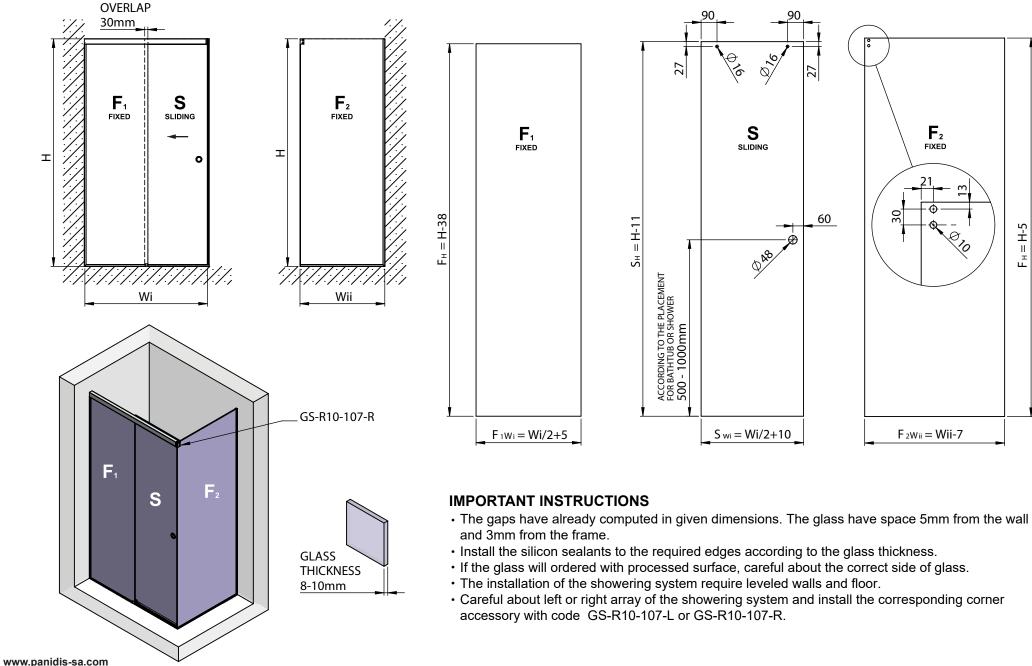

## **Glass Calculation Datasheet**

Shower system in corner, with one sliding door and two fixed glass panels. **GS-R11** 

info@panidis-sa.com

Panidis S.A. is not responsible for the outcome of incorrect and ineffective calculation, cutting or installation of the showering systems.