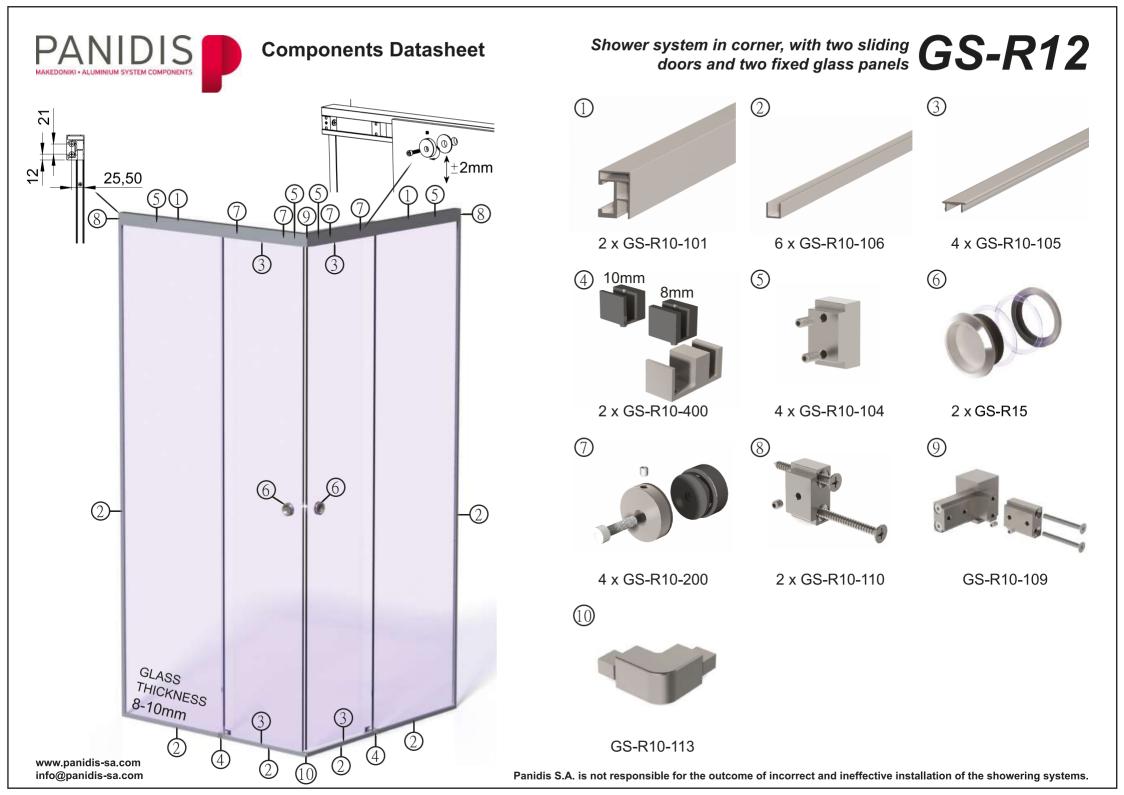

### Shower system in corner, with two sliding doors and two fixed glass panels **GS-R12**

- The gaps have already computed in given dimensions. The glass have space 5mm from the wall and 3mm from the frame.
- Install the silicon sealants to the required edges according to the glass thickness.
- If the glass will ordered with processed surface, careful about the correct side of glass.
- $\boldsymbol{\cdot}$  The installation of the showering system require leveled walls and floor.