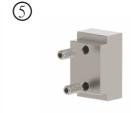

GS-R10-110

GS-R10-107-L FOR SHOWERING SYSTEM WITH RIGHT SUPPORT CORNER USE THE ACCESSORY WITH CODE GS-R10-107 R.

GS-R10-113

GS-R10-109