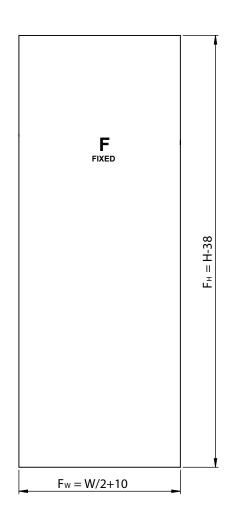

### **Glass Calculation Datasheet**

### Shower system in straight line, with one sliding door and one fixed glass panel. **GS-R10**











- The gaps have already computed in given dimensions. The glass have space 5mm from the wall and 3mm from the frame.
- Install the silicon sealants to the required edges according to the glass thickness.
- If the glass will ordered with processed surface, careful about the correct side of glass.
- The installation of the showering system require leveled walls and floor.

### Shower system in straight line, with one sliding door and one fixed glass panel. **GS-R10 Components Datasheet** 2 25,50 ±2mm GS-R10-101 3 x GS-R10-106 2 x GS-R10-105 (3) 10mm 6 8mm GS-R10-400 2 x GS-R10-104 (8) 2 x GS-R10-200 2 x GS-R10-110 GLASS THICKNESS 8-10mm www.panidis-sa.com

info@panidis-sa.com

GS-R15

Panidis S.A. is not responsible for the outcome of incorrect and ineffective installation of the showeri