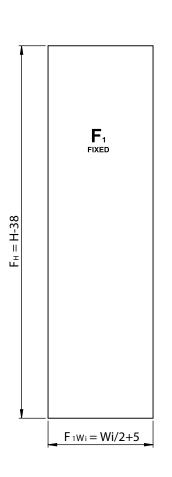

### Shower system in corner, with one sliding door and two fixed glass panels. GS-R11

- The gaps have already computed in given dimensions. The glass have space 5mm from the wall and 3mm from the frame.
- Install the silicon sealants to the required edges according to the glass thickness.
- If the glass will ordered with processed surface, careful about the correct side of glass.
- The installation of the showering system require leveled walls and floor.
- Careful about left or right array of the showering system and install the corresponding corner accessory with code GS-R10-107-L or GS-R10-107-R.