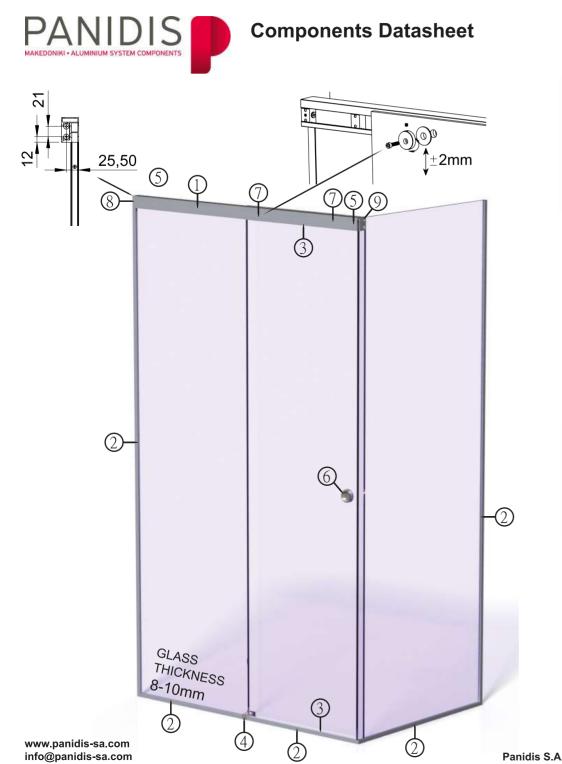

### Shower system in straight line, with one sliding door and one fixed glass panel. **GS-R10**

- The gaps have already computed in given dimensions. The glass have space 5mm from the wall and 3mm from the frame.
- Install the silicon sealants to the required edges according to the glass thickness.
- If the glass will ordered with processed surface, careful about the correct side of glass.
- The installation of the showering system require leveled walls and floor.

### Shower system in straight line, with one sliding door and one fixed glass panel. **GS-R10 Components Datasheet** 2 25,50 ±2mm GS-R10-101 3 x GS-R10-106 2 x GS-R10-105 (3) 10mm 6 8mm GS-R10-400 2 x GS-R10-104 (8) 2 x GS-R10-200 2 x GS-R10-110 GLASS THICKNESS 8-10mm www.panidis-sa.com