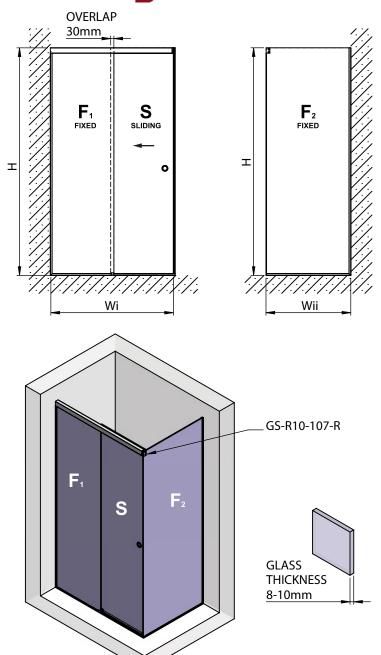

### Shower system in corner, with one sliding door and two fixed glass panels. GS-R11

- The gaps have already computed in given dimensions. The glass have space 5mm from the wall and 3mm from the frame.
- Install the silicon sealants to the required edges according to the glass thickness.
- If the glass will ordered with processed surface, careful about the correct side of glass.
- The installation of the showering system require leveled walls and floor.
- Careful about left or right array of the showering system and install the corresponding corner accessory with code GS-R10-107-L or GS-R10-107-R.

## Shower system in corner, with one sliding door and two fixed glass panels. **GS-R11**

WITH CODE GS-R10-107-L.

Panidis S.A. is not responsible for the outcome of incorrect and ineffective installation of the showering systems.