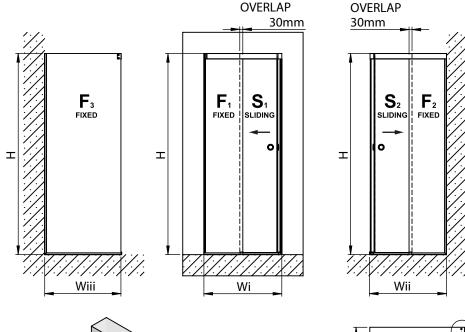

### Shower system in corner, with two sliding doors and two fixed glass panels **GS-R12**

- The gaps have already computed in given dimensions. The glass have space 5mm from the wall and 3mm from the frame.
- Install the silicon sealants to the required edges according to the glass thickness.
- If the glass will ordered with processed surface, careful about the correct side of glass.
- $\boldsymbol{\cdot}$  The installation of the showering system require leveled walls and floor.