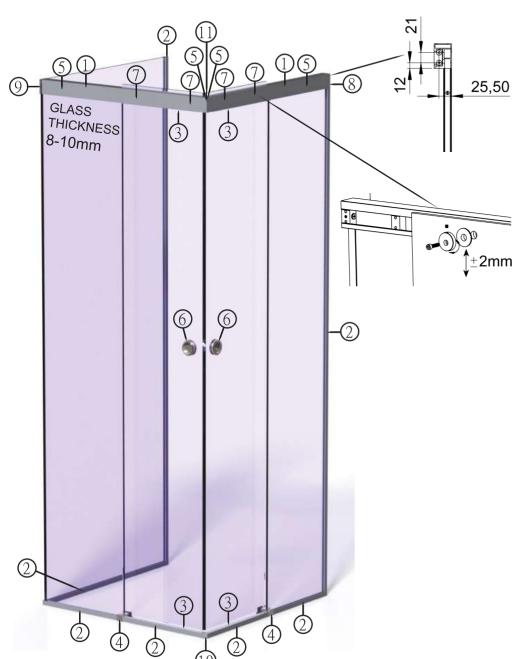

### Shower system in corner, with two sliding doors and two fixed glass panels **GS-R12**

- The gaps have already computed in given dimensions. The glass have space 5mm from the wall and 3mm from the frame.
- Install the silicon sealants to the required edges according to the glass thickness.
- If the glass will ordered with processed surface, careful about the correct side of glass.
- $\boldsymbol{\cdot}$  The installation of the showering system require leveled walls and floor.