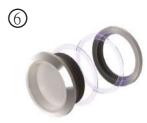

# Components Requirements Pieces **GS-R10** / **11** / **12** / **13**

| TYPE                                     | CODE                       | GS-R10     | GS-R11     | GS-R12     | GS-R13     |
|------------------------------------------|----------------------------|------------|------------|------------|------------|
| PROFILE*                                 |                            |            |            |            |            |
| MAIN PROFILE                             | GS-R10-101                 | x (1) pcs. | x (1) pcs. | x (2) pcs. | x (2) pcs. |
| U-SHAPE PROFILE                          | GS-R10-106                 | x (3) pcs. | x (5) pcs. | x (6) pcs. | x (7) pcs. |
| COVER PROFILE                            | GS-R10-105                 | x (2) pcs. | x (2) pcs. | x (4) pcs. | x (4) pcs. |
| KIT                                      |                            |            |            | 2 x KIT**  |            |
| STOPPER                                  | GS-R10-104                 | x (2) pcs. | x (2) pcs. | x (4) pcs. | x (4) pcs. |
| WALL MOUNT                               | GS-R10-110                 | x (2) pcs. | x (1) pcs. | x (2) pcs. | x (1) pcs. |
| ROLLER                                   | GS-R10-200                 | x (2) pcs. | x (2) pcs. | x (4) pcs. | x (4) pcs. |
| PULL HANDLE                              | GS-R15                     | x (1) pcs. | x (1) pcs. | x (2) pcs. | x (2) pcs. |
| FLOOR GUIDE                              | GR-R10-400                 | x (1) pcs. | x (1) pcs. | x (2) pcs. | x (2) pcs. |
| CORNER PARTS***                          |                            |            |            |            |            |
| FIXED GLASS SUPPORT CORNER LEFT OR RIGHT | GS-R10-107<br><b>L / R</b> | -          | x (1) pcs. | -          | x (1) pcs. |
| MAIN PROFILE CORNER                      | GS-R10-109                 | -          | -          | x (1) pcs. | x (1) pcs. |
| U-SHAPE PROFILE<br>CORNER                | GS-R10-113                 | -          |            | x (1) pcs. | x (1) pcs. |