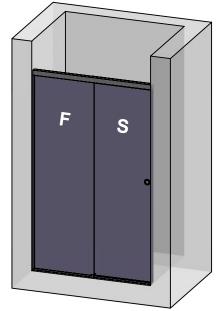

### Shower system in straight line, with one sliding door and one fixed glass panel. **GS-R10**

- The gaps have already computed in given dimensions. The glass have space 5mm from the wall and 3mm from the frame.
- Install the silicon sealants to the required edges according to the glass thickness.
- If the glass will ordered with processed surface, careful about the correct side of glass.
- The installation of the showering system require leveled walls and floor.