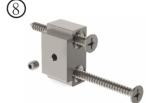

GS-R10-110

GS-R10-107-L FOR SHOWERING SYSTEM WITH RIGHT SUPPORT CORNER USE THE ACCESSORY WITH CODE GS-R10-107 R.

GS-R10-113

GS-R10-109