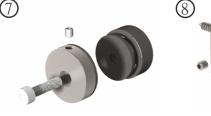

### Shower system in three sided, with two sliding doors and three fixed glass panels. **GS-R13**

2 x GS-R10-101

7 x GS-R10-106

4 x GS-R10-105

2 x GS-R10-400

4 x GS-R10-104

2 x GS-R15

4 x GS-R10-200

GS-R10-110

GS-R10-107-L FOR SHOWERING SYSTEM WITH RIGHT SUPPORT CORNER USE THE ACCESSORY WITH CODE GS-R10-107 R.

GS-R10-113

GS-R10-109