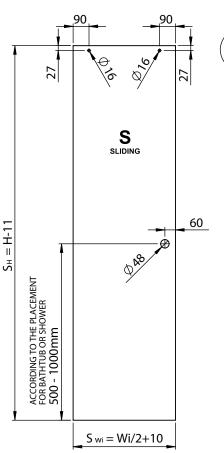

### Shower system in straight line, with one sliding door and one fixed glass panel. **GS-R10**

- The gaps have already computed in given dimensions. The glass have space 5mm from the wall and 3mm from the frame.
- Install the silicon sealants to the required edges according to the glass thickness.
- If the glass will ordered with processed surface, careful about the correct side of glass.
- The installation of the showering system require leveled walls and floor.