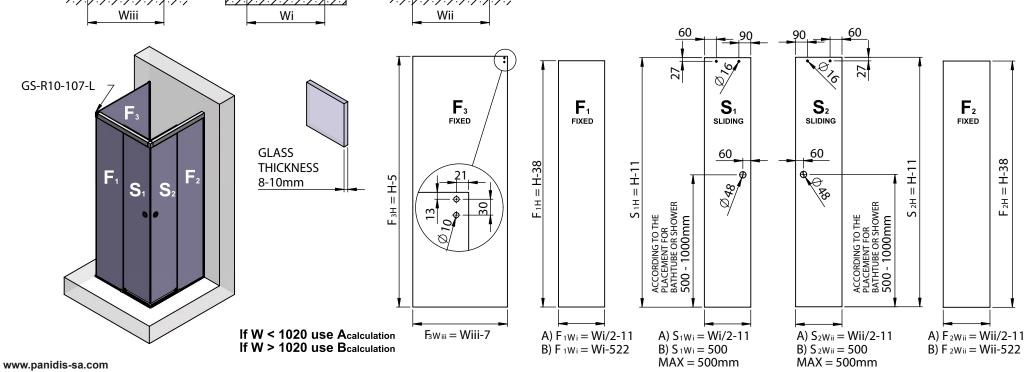

### Shower system in corner, with two sliding doors and two fixed glass panels **GS-R12**

- The gaps have already computed in given dimensions. The glass have space 5mm from the wall and 3mm from the frame.
- Install the silicon sealants to the required edges according to the glass thickness.
- If the glass will ordered with processed surface, careful about the correct side of glass.
- $\boldsymbol{\cdot}$  The installation of the showering system require leveled walls and floor.