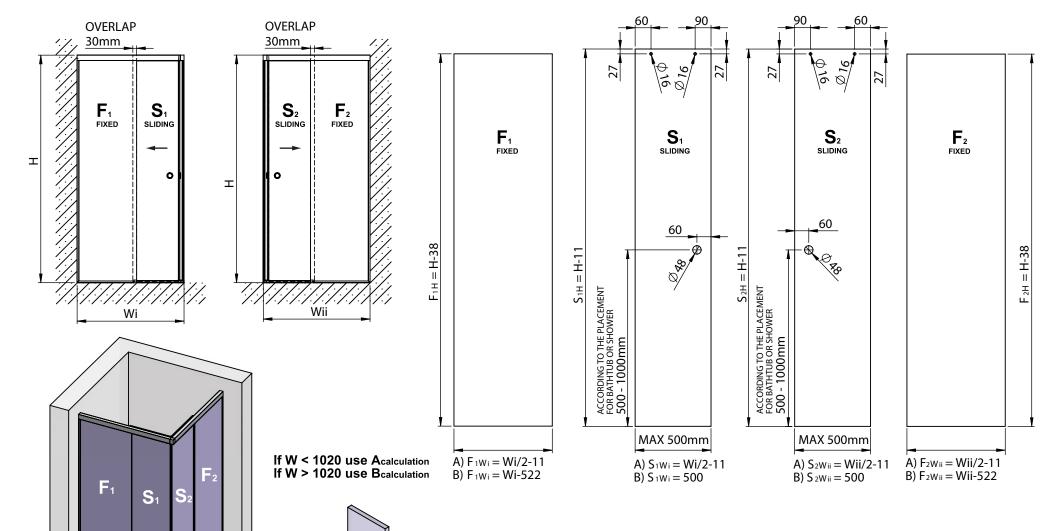

### Shower system in straight line, with one sliding door and one fixed glass panel. **GS-R10**

- The gaps have already computed in given dimensions. The glass have space 5mm from the wall and 3mm from the frame.
- Install the silicon sealants to the required edges according to the glass thickness.
- If the glass will ordered with processed surface, careful about the correct side of glass.
- The installation of the showering system require leveled walls and floor.

### **Glass Calculation Datasheet**