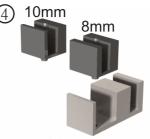

### Shower system in straight line, with one sliding door and one fixed glass panel. **GS-R10 Components Datasheet** 2 25,50 ±2mm GS-R10-101 3 x GS-R10-106 2 x GS-R10-105 (3) 10mm 6 8mm GS-R10-400 2 x GS-R10-104 (8) 2 x GS-R10-200 2 x GS-R10-110 GLASS THICKNESS 8-10mm www.panidis-sa.com