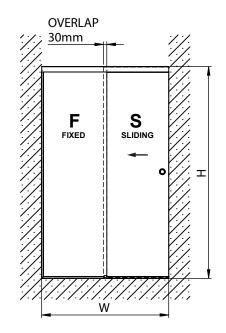

### Shower system in straight line, with one sliding door and one fixed glass panel. **GS-R10**

- The gaps have already computed in given dimensions. The glass have space 5mm from the wall and 3mm from the frame.
- Install the silicon sealants to the required edges according to the glass thickness.
- If the glass will ordered with processed surface, careful about the correct side of glass.
- The installation of the showering system require leveled walls and floor.