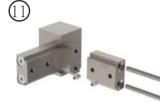

### Shower system in three sided, with two sliding doors and three fixed glass panels. **GS-R13**

2 x GS-R10-101

7 x GS-R10-106

4 x GS-R10-105

2 x GS-R10-400

4 x GS-R10-104

2 x GS-R15

4 x GS-R10-200

GS-R10-110

GS-R10-107-L FOR SHOWERING SYSTEM WITH RIGHT SUPPORT CORNER USE THE ACCESSORY WITH CODE GS-R10-107 R.

GS-R10-113

GS-R10-109