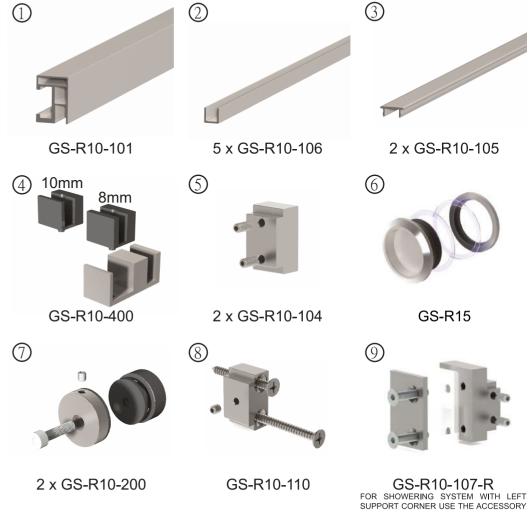

### Shower system in straight line, with one sliding door and one fixed glass panel. **GS-R10 Components Datasheet** 2 25,50 ±2mm GS-R10-101 3 x GS-R10-106 2 x GS-R10-105 (3) 10mm 6 8mm GS-R10-400 2 x GS-R10-104 (8) 2 x GS-R10-200 2 x GS-R10-110 GLASS THICKNESS 8-10mm www.panidis-sa.com

# Components Requirements Pieces **GS-R10** / **11** / **12** / **13**

| TYPE                                     | CODE                       | GS-R10     | GS-R11     | GS-R12     | GS-R13     |
|------------------------------------------|----------------------------|------------|------------|------------|------------|
| PROFILE*                                 |                            |            |            |            |            |
| MAIN PROFILE                             | GS-R10-101                 | x (1) pcs. | x (1) pcs. | x (2) pcs. | x (2) pcs. |
| U-SHAPE PROFILE                          | GS-R10-106                 | x (3) pcs. | x (5) pcs. | x (6) pcs. | x (7) pcs. |
| COVER PROFILE                            | GS-R10-105                 | x (2) pcs. | x (2) pcs. | x (4) pcs. | x (4) pcs. |
| KIT                                      |                            |            |            | 2 x KIT**  |            |
| STOPPER                                  | GS-R10-104                 | x (2) pcs. | x (2) pcs. | x (4) pcs. | x (4) pcs. |
| WALL MOUNT                               | GS-R10-110                 | x (2) pcs. | x (1) pcs. | x (2) pcs. | x (1) pcs. |
| ROLLER                                   | GS-R10-200                 | x (2) pcs. | x (2) pcs. | x (4) pcs. | x (4) pcs. |
| PULL HANDLE                              | GS-R15                     | x (1) pcs. | x (1) pcs. | x (2) pcs. | x (2) pcs. |
| FLOOR GUIDE                              | GR-R10-400                 | x (1) pcs. | x (1) pcs. | x (2) pcs. | x (2) pcs. |
| CORNER PARTS***                          |                            |            |            |            |            |
| FIXED GLASS SUPPORT CORNER LEFT OR RIGHT | GS-R10-107<br><b>L / R</b> | -          | x (1) pcs. | -          | x (1) pcs. |
| MAIN PROFILE CORNER                      | GS-R10-109                 | -          | -          | x (1) pcs. | x (1) pcs. |
| U-SHAPE PROFILE<br>CORNER                | GS-R10-113                 | -          |            | x (1) pcs. | x (1) pcs. |