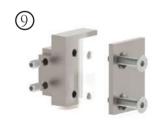

### Shower system in straight line, with one sliding door and one fixed glass panel. **GS-R10 Components Datasheet** 2 25,50 ±2mm GS-R10-101 3 x GS-R10-106 2 x GS-R10-105 (3) 10mm 6 8mm GS-R10-400 2 x GS-R10-104 (8) 2 x GS-R10-200 2 x GS-R10-110 GLASS THICKNESS 8-10mm www.panidis-sa.com