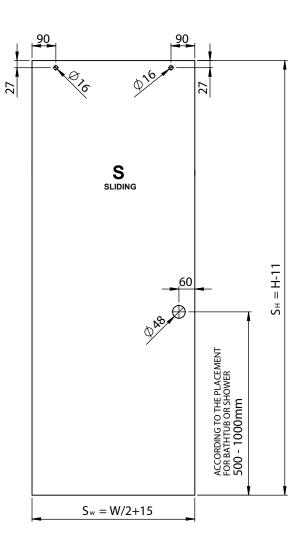

### Shower system in corner, with one sliding door and two fixed glass panels. GS-R11

- The gaps have already computed in given dimensions. The glass have space 5mm from the wall and 3mm from the frame.
- Install the silicon sealants to the required edges according to the glass thickness.
- If the glass will ordered with processed surface, careful about the correct side of glass.
- The installation of the showering system require leveled walls and floor.
- Careful about left or right array of the showering system and install the corresponding corner accessory with code GS-R10-107-L or GS-R10-107-R.