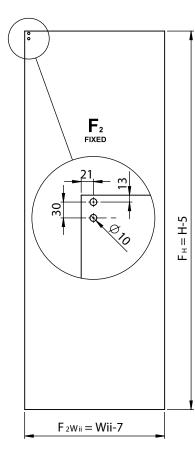

### Shower system in straight line, with one sliding door and one fixed glass panel. **GS-R10**

- The gaps have already computed in given dimensions. The glass have space 5mm from the wall and 3mm from the frame.
- Install the silicon sealants to the required edges according to the glass thickness.
- If the glass will ordered with processed surface, careful about the correct side of glass.
- The installation of the showering system require leveled walls and floor.

### **Glass Calculation Datasheet**